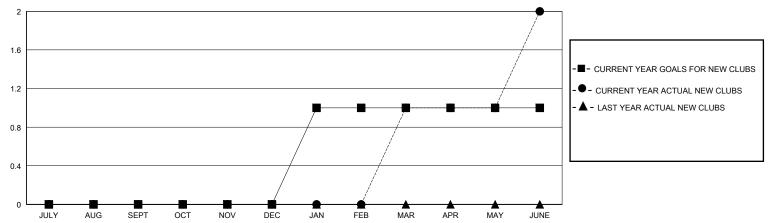

## GOALS AND ACTUAL NEW CLUBS CUMULATIVE

## MONTHLY MEMBERSHIP PROGRESS REPORT

District 19 I

Results as of: 6/30/2020

| GMT <sup>.</sup> | LOCATION WASHINGTON | GMT CA |
|------------------|---------------------|--------|

| Clubs                 |               |           |                       | Members       |                       |                         |                                                    |
|-----------------------|---------------|-----------|-----------------------|---------------|-----------------------|-------------------------|----------------------------------------------------|
| RESULTS FOR 2019-2020 |               |           | RESULTS FOR 2019-2020 |               |                       |                         |                                                    |
| QUARTER               | NEW CLUB GOAL | NEW CLUBS | DROPPED CLUBS         | QUARTER MEMB  | ER GROWTH NET<br>GOAL | MEMBER GROWTH<br>ACTUAL | DROPPED<br>MEMBERS ACTUAL<br>(including transfers) |
| JULY/AUG/SEPT         | 0             | 0         | 1                     | JULY/AUG/SEPT | 30                    | 21                      | 38                                                 |
| OCT/NOV/DEC           | 0             | 0         | 0                     | OCT/NOV/DEC   | 50                    | 35                      | 36                                                 |
| JAN/FEB/MAR           | 1             | 1         | 0                     | JAN/FEB/MAR   | 50                    | 51                      | 27                                                 |
| APR/MAY/JUNE          | 0             | 1         | 0                     | APR/MAY/JUNE  | 20                    | 34                      | 36                                                 |