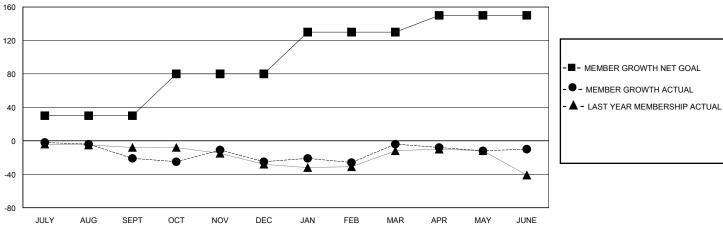

## GOALS AND ACTUAL MEMBERS CUMULATIVE

**NEW MEMBERS** 

| <u>DISTRIBUTION</u> |     |
|---------------------|-----|
| 770 (62.91%)        |     |
| 454 (37.09%)        |     |
|                     |     |
| Y UNIT MEMBERS      | 228 |
|                     |     |

## MONTHLY MEMBERSHIP PROGRESS REPORT

District 19 I

Results as of: 6/30/2020

| GMT <sup>.</sup> | LOCATION WASHINGTON | GMT CA |
|------------------|---------------------|--------|

| Clubs                 |               |           |                       | Members       |                       |                         |                                                    |
|-----------------------|---------------|-----------|-----------------------|---------------|-----------------------|-------------------------|----------------------------------------------------|
| RESULTS FOR 2019-2020 |               |           | RESULTS FOR 2019-2020 |               |                       |                         |                                                    |
| QUARTER               | NEW CLUB GOAL | NEW CLUBS | DROPPED CLUBS         | QUARTER MEMB  | ER GROWTH NET<br>GOAL | MEMBER GROWTH<br>ACTUAL | DROPPED<br>MEMBERS ACTUAL<br>(including transfers) |
| JULY/AUG/SEPT         | 0             | 0         | 1                     | JULY/AUG/SEPT | 30                    | 21                      | 38                                                 |
| OCT/NOV/DEC           | 0             | 0         | 0                     | OCT/NOV/DEC   | 50                    | 35                      | 36                                                 |
| JAN/FEB/MAR           | 1             | 1         | 0                     | JAN/FEB/MAR   | 50                    | 51                      | 27                                                 |
| APR/MAY/JUNE          | 0             | 1         | 0                     | APR/MAY/JUNE  | 20                    | 34                      | 36                                                 |